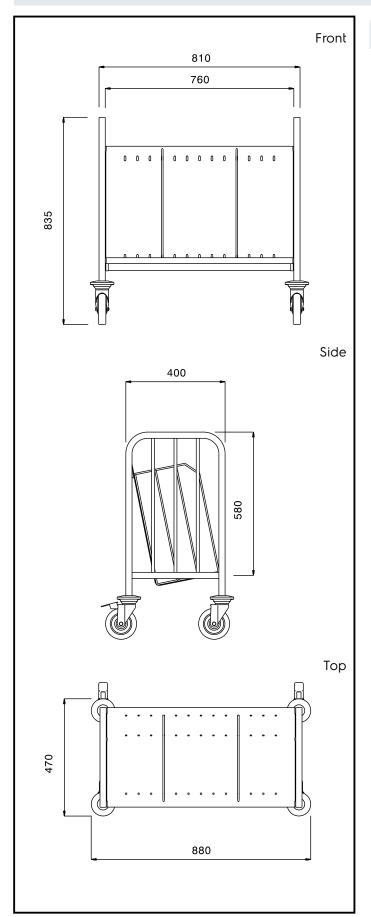

# **Key Information:**

External dimensions, Width:

361286 (PTR150)880 mmExternal dimensions, Depth:470 mmExternal dimensions, Height:835 mmWheel material:Zinc platedWheel diameter:Ø 125Net weight:15 kg

Service Trolleys 1 Side Trolley for 150 plates - height 835 mm